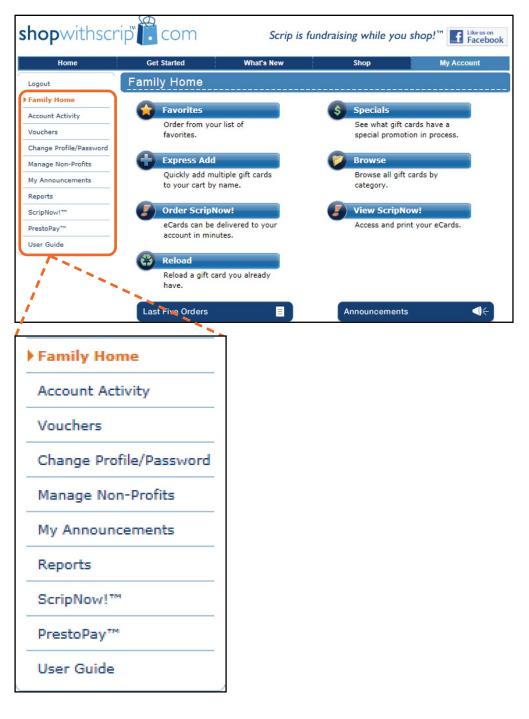

#### Family Home Page

When you log on to ShopWithScrip®, the first thing you will see is your Family Home Page. To access your Family Home Page from another page, simply select the '**My Account**' tab. The list on the left side of this page allows you to perform many account management functions:

**Account Activity:** View all orders you have placed on ShopWithScrip.com.

**Vouchers:** A list of vouchers that your organization offers credit for, if your coordinator has enabled any.

**Change Profile / Password:** Modify your email address, street address, student's name and classroom, and change your password.

**Manage Non-Profits:** Add non-profit organizations to your account and select your default organization (if you have more than one). You will need a unique enrollment code from each non-profit organization.

**My Announcements:** Read messages from your coordinator.

**Reports:** View and print your account activity and rebate history.

**ScripNow:** View and print ScripNow eCards delivered to your account.

**PrestoPay:** Learn more about this secure online payment system and activate your PrestoPay account (ask your coordinator if PrestoPay is enabled for your organization).

**User Guide:** View and print a PDF version of the ShopWithScrip step-by-step family user guide.