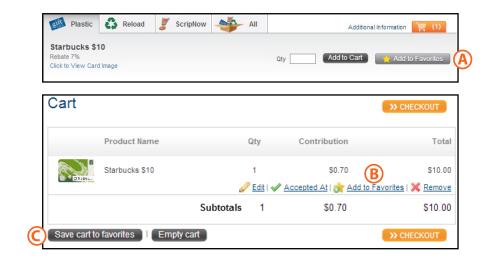

#### Favorites

You have the option to add frequently purchased products to a personal favorites list. Simply click on the 'Add to Favorites' icon (A) and the product will be added to your list for easy shopping in the future.

You can also add to your '**Favorites'** directly from your shopping cart (B), or save the entire cart to your '**Favorites'** (C).

Once you have created a favorites list, you can use it to quickly place your order. Click on the **'Favorites'** icon (D) to be taken to your favorites list.

From your favorites, choose 'Add to Cart' (E) next to the product you wish to purchase.

Enter the Quantity (F) and select 'Add to Cart' (G).

A blue notification box at the top of your screen verifies that your choice has been added to your cart. You may then choose more items from your favorites list, check out, or continue shopping for additional items.