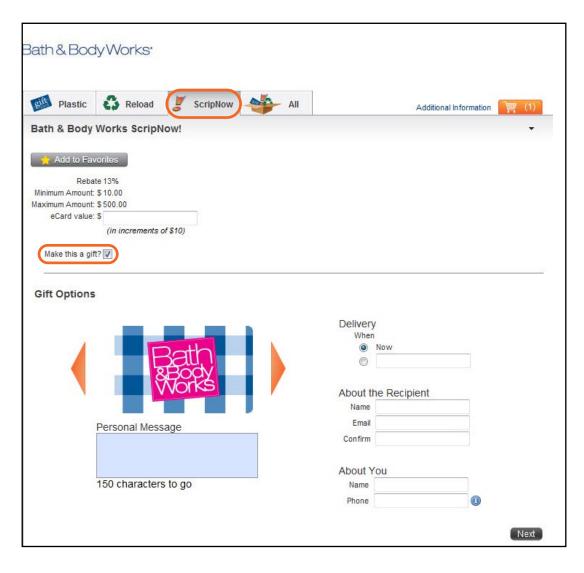

#### ScripNow eGift

You have the option to send ScripNow as a gift to anyone with an email address.

To send a ScripNow eGift, check the box marked 'Make this a gift.' This will open additional fields for you to fill in information about the recipient and yourself, as well as an area for you to add a personal message to the recipient.

For some ScripNow brands, you can choose from a selection of images to appear on the eCard you send.

You can also choose to send the eGift 'Now,' or schedule delivery up to a year in advance – perfect for birthdays and holidays!

Once you have completed filling out the information click 'Next.' Your eGift information will be available for review. If everything is correct click 'Add to Cart.' Use the 'Back' button to go back and make changes.