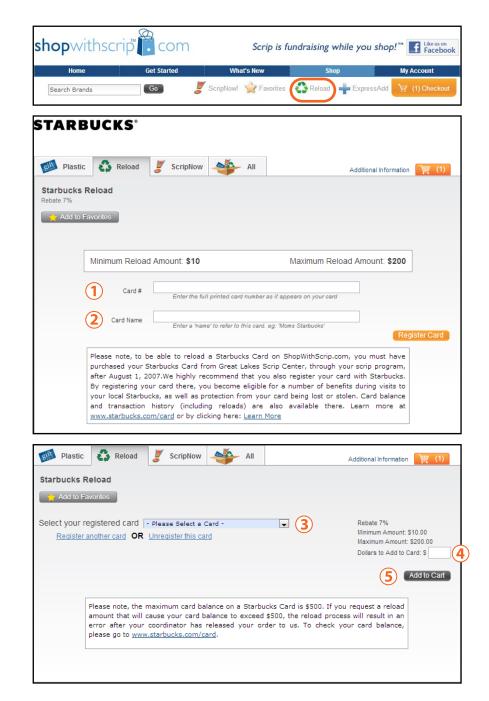

#### Reload

To view reloadable brands, log on to your ShopWithScrip account and click the '**Reload'** icon on the '**My Account'** or the '**Shop'** page.

Select the Reload brand you wish to order. The product detail page will appear with the '**Reload**' tab highlighted. A minimum amount and a maximum amount will be listed below the tab.

1. To register your card, enter your card number in the 'Card #' field.

2. Enter a name for your card in the 'Card Name' field for easy identification and then click the 'Register Card' button.

**3.** To select the card you just registered, click the arrow in the **'Please Select a Card'** field and choose the appropriate name.

4. Next type in the dollar amount in the 'Dollars to Add to Card' field.

5. Then, click 'Add to Cart.'

If you are finished shopping, proceed to the checkout. Or, to continue shopping, click the '**Shop**' tab.

If you pay for your Reload order online with PrestoPay by 3:30 p.m. EST (Monday-Friday), your funds will be available the next morning. Reload orders placed after 3:30 p.m. EST Friday will process on Monday, and your funds will be available Tuesday morning. If you pay for your reload order by check, your funds will be available the morning after your coordinator releases the order.