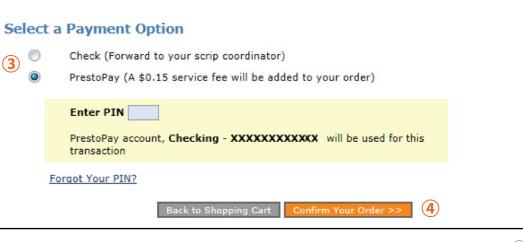

#### Payment Options

3. The next step is choosing your form of payment. If you will be paying your organization for the order with a personal check, select the 'Check' option. If your organization has enabled **PrestoPay** and you have completed the enrollment process, enter your 4-digit pin to pay by this secure online method.

#### 4. Finally, click 'Confirm Your Order.'

If you choose to pay by check, print your order confirmation page and submit it to your coordinator with your payment. For more information about PrestoPay and how to enroll, see the following section.