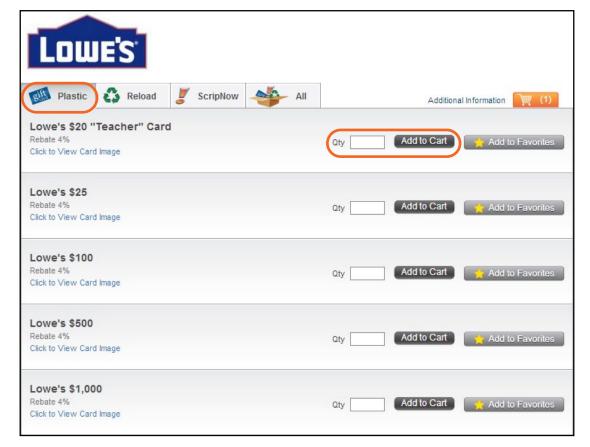

# Plastic Gift Cards

Click on the **'Plastic'** tab to order a gift card or certificate that will be shipped directly to your organization's coordinator.

Locate the denomination you wish to order and enter the quantity desired in the 'Qty' field, then press enter or click 'Add to Cart.'