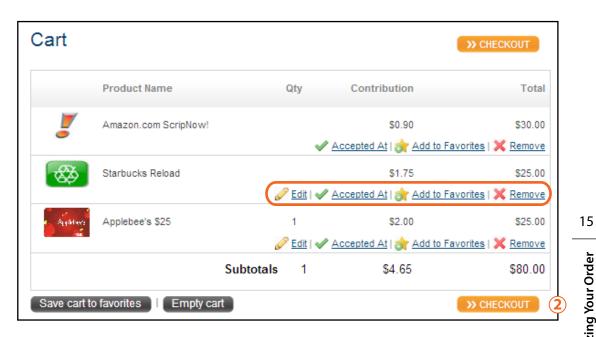

#### **Checking Out**

1. When you have finished shopping, click the 'Checkout' button to review your shopping cart.

Verify the denomination, quantity, and overall total for each item. Make sure you have chosen the correct product and type of card as well. To make changes to the product quantity, click the 'Edit' button. Clicking 'Accepted At' will allow you to see where the card is redeemable. You can also choose 'Add to Favorites,' or 'Remove' to take this item out of your order.

2. Once you have verified your order total, click the 'Checkout' button to proceed.

*Note:* If you do not check out, the items in your cart will be saved until the next time you log in to your ShopWithScrip account. It is important to note that the rebates on items may change while they are saved in your cart. You will receive the rebate in effect at the time you check out. The rebate for each product is listed under 'Contribution.'