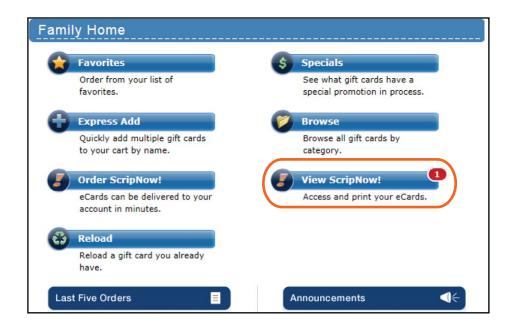

#### Family Home Page

When you log on to ShopWithScrip®, the first thing you will see is your Family Home Page. To access your Family Home Page from another page, simply select the '**My Account**' tab. The list on the left side of this page allows you to perform many account management functions:

**Account Activity:** View all orders you have placed on ShopWithScrip.com.

**Vouchers:** A list of vouchers that your organization offers credit for, if your coordinator has enabled any.

**Change Profile / Password:** Modify your email address, street address, student's name and classroom, and change your password.

**Manage Non-Profits:** Add non-profit organizations to your account and select your default organization (if you have more than one). You will need a unique enrollment code from each non-profit organization.

**My Announcements:** Read messages from your coordinator.

**Reports:** View and print your account activity and rebate history.

**ScripNow:** View and print ScripNow eCards delivered to your account.

**PrestoPay:** Learn more about this secure online payment system and activate your PrestoPay account (ask your coordinator if PrestoPay is enabled for your organization).

**User Guide:** View and print a PDF version of the ShopWithScrip step-by-step family user guide.